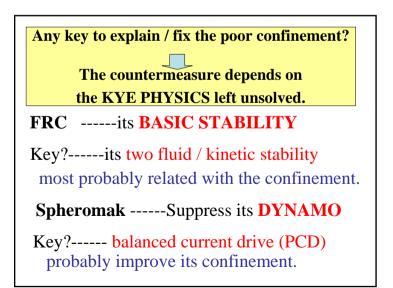

## **FUTURE DIRECTION**

**Proposal:** 

1) Stepup from Decaying Experiment

• FRC -----Mostly decaying experiment Initiation of NBI, RMF

They are still far from OH operation in tokamaks

• **Spheromak** -- history of helicity injection But confinement degradation caused by dynamo and electrode discharge